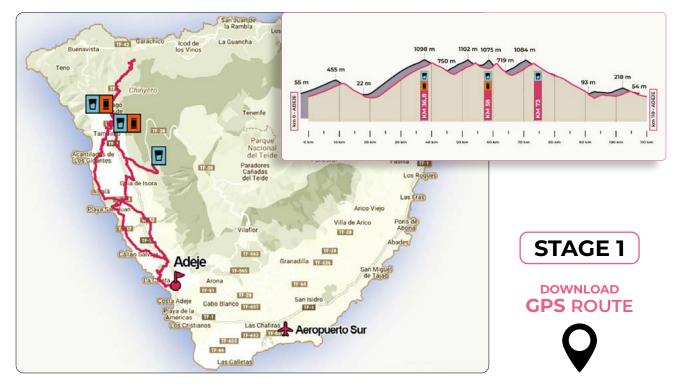

# MAP / ROUTE

# STAGE 1 | PLACE RIDE LIKE A PRO

#### • **STAGE 1** \_ ADEJE 19 November 2022 at 08:00 hours.

Departure at Parking Jardines del Duque - https://goo.gl/maps/e7aHy4oyv5xTwHrw9 Arrival at Parking Jardines del Duque - https://goo.gl/maps/e7aHy4oyv5xTwHrw9

The first one, in Adeje, will be 110 km and 3,036 metres of D+, while the second will be 64 km and 1,300 metres of D+, with a round trip in Arona.

All of this with the presence of great cycling figures such as Stefano Garzelli and Juanpe López, with whom you will be able to ride and chat during the route. Don't forget the prestigious Senza Fine trophy of the Giro d'Italia, which will also joing you in the adventure!

# Feeding Zone STAGE 1 - ADEJE

- · 36,8 Km Solid and liquid
- 58 Km Solid and liquid
- 73 Km Liquid