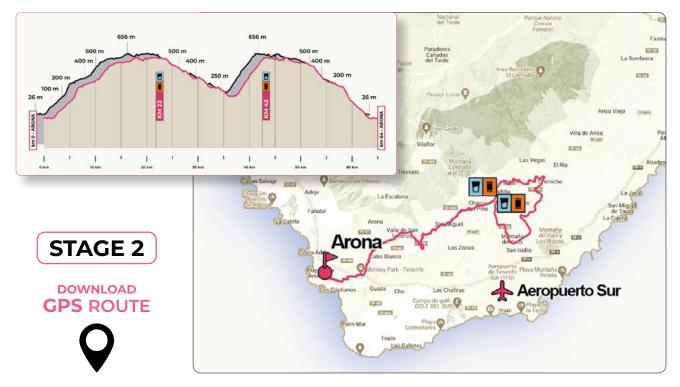

# MAP / ROUTE

# STAGE 2 | PLACE RIDE LIKE A PRO

#### • STAGE 2 \_ ARONA 20 November 2022 at 09:00 hours.

Departure at Calle la Caleta - https://goo.gl/maps/uAmMggowUsE7WtXE6 Arrival at Calle Portazgo with Av. Chayofita - https://goo.gl/maps/6DMCXDJ7J5ALbBuK7

# Feeding Zone STAGE 2 - ARONA

- 22 Km Solid and liquid
- 43 Km Solid and liquid

### TIMED ZONES

**STAGE 1** - Km 70 a Km 76 **STAGE 2** - Km 30 a Km 38