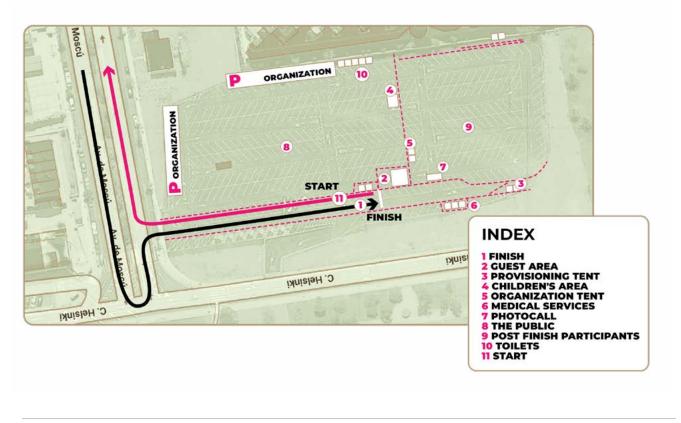

# MAP / ROUTE

# STAGE 1 | PLACE RIDE LIKE A PRO

### **FINISHER MEDALS**

The medal will be given at the finish on our photocall podium and before accessing the Pasta Party. To collect your medal, you must present your participant wristband.

# PICK UP THE BIB

### PARTICIPANT IDENTIFICATION

There are **two mandatory identifiers** for all participants, which will be handed out when you pick up your race bib:

- <u>Bracelet</u>: This is linked to the numbered badge on your bike and gives access to the feeding zones, Pasta Party and other services.
- <u>Numbered badge for your bike</u>: it identifies your bike. It must be placed on the front of the bike (handlebars), unbent, facing forwards. This plate must be identifiable for the organisation and volunteers.