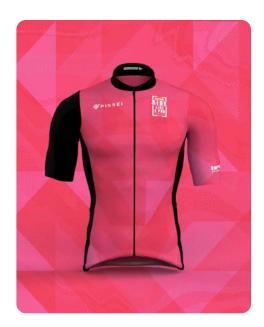

#### **OFFICIAL EQUIPMENT**

When you pick up your race bib, you will receive the official jersey of the **GRAN FONDO GIRO D'ITALIA RIDE LIKE A PRO** jersey in the size you selected when you registered.