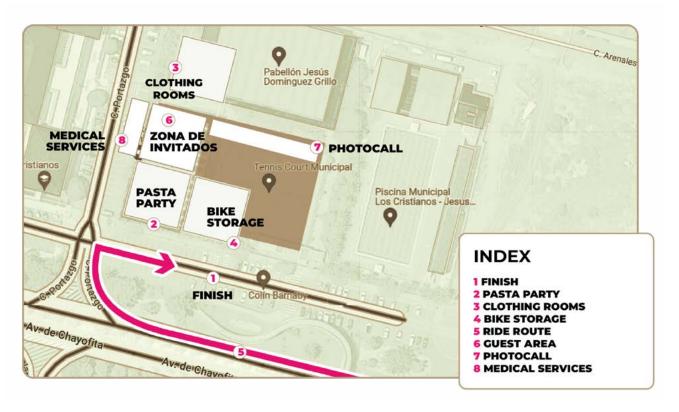

### **FINISHER MEDALS**

The medal will be given at the finish on our photocall podium and before accessing the Pasta Party. To collect your medal, you must present your participant wristband.

# **SERVICIOS DE LA PRUEBA**